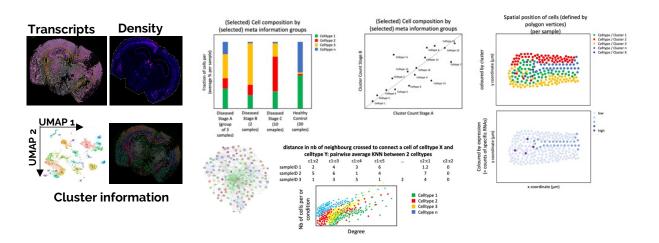

### Customize projects with state-of-the-art multimodal analysis

- 1. Spatial Transcriptomics analysis
- 2. Cell-segmentation (imaging, spatial proteomics and transcriptomics)
- 3. Omics downstream analysis (spatial, bulk and single cell)
- 4. Integration of multi-omics datasets and clinical or phenotypic data

## OMAPiX can support you to

- 1. Understand the molecular mechanisms driving disease progression
- 2. Define positional relationship and interactions among cells within the tissue including biomarkers co expression patterns
- 3. Identify downstream targets or transcriptional modulators
- 4. Integrate your own existing or published data into a new study